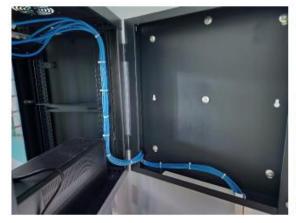

### Water Authority of Fiji – Design and Install CCTV Solution

- ECS was tasked to design and install CCTV system for all of WAF site. The site included HQ, local town office and outer stations.
- To secure remote sites and outer station property and assets.
- Provide live feed back to HQ and enable remote access.

### **Integrated Solution**

o ECS delivered a comprehensive integrated solution in response to the task of designing and installing a CCTV system for all of WAF's sites, encompassing the headquarters, local town offices, and outer stations. The primary objectives were to enhance security. measures for remote sites and outer station property and assets, while also facilitating live feedback to the headquarters and enabling remote access.