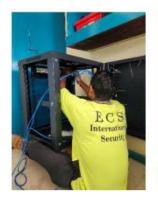

#### **Business Value Delivered**

- IDIS DirectIP NVR's installed are fully The integrated CCTV solution provided by ECS for WAF resulted in significant business value across several key areas:
  - Enhanced Security.
  - o Risk Mitigation.
  - Operational Efficiency.
  - Remote Accessibility and flexibility.
  - Compliance and regulatory requirements.