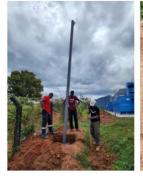

### Water Authority of Fiji – Design and Install CCTV Solution

- ECS was tasked to design and install CCTV system for all of WAF site. The site included HQ, local town office and outer stations.
- To secure remote sites and outer station property and assets.
- Provide live feed back to HQ and enable remote access.

### **Integrated Solution**

o ECS delivered a comprehensive integrated solution in response to the task of designing and installing a CCTV system for all of WAF's sites, encompassing the headquarters, local town offices, and outer stations. The primary objectives were to enhance security. measures for remote sites and outer station property and assets, while also facilitating live feedback to the headquarters and enabling remote access.