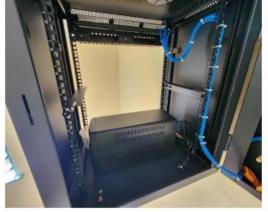

### Water Authority of Fiji – Design and Install CCTV Solution

- ECS was tasked to design and install CCTV system for all of WAF site. The site included HQ, local town office and outer stations.
- To secure remote sites and outer station property and assets.
- Provide live feed back to HQ and enable remote access.

### **Integrated Solution**

o ECS delivered a comprehensive integrated solution in response to the task of designing and installing a CCTV system for all of WAF's sites, encompassing the headquarters, local town offices, and outer stations. The primary objectives were to enhance security. measures for remote sites and outer station property and assets, while also facilitating live feedback to the headquarters and enabling remote access.