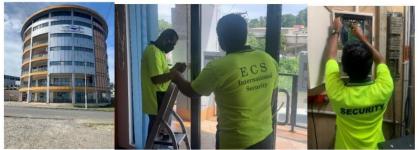

### Water Authority of Fiji – Design and Install CCTV Solution

- ECS was tasked to design and install CCTV system for all of WAF site. The site included HQ, local town office and outer stations.
- To secure remote sites and outer station property and assets.
- Provide live feed back to HQ and enable remote access.

### **Integrated Solution**

o ECS delivered a comprehensive integrated solution in response to the task of designing and installing a CCTV system for all of WAF's sites, encompassing the headquarters, local town offices, and outer stations. The primary objectives were to enhance security. measures for remote sites and outer station property and assets, while also facilitating live feedback to the headquarters and enabling remote access.