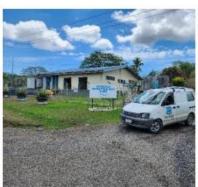

### Water Authority of Fiji – Design and Install CCTV Solution

- ECS was tasked to design and install CCTV system for all of WAF site. The site included HQ, local town office and outer stations.
- To secure remote sites and outer station property and assets.
- Provide live feed back to HQ and enable remote access.

### **Integrated Solution**

o ECS delivered a comprehensive integrated solution in response to the task of designing and installing a CCTV system for all of WAF's sites, encompassing the headquarters, local town offices, and outer stations. The primary objectives were to enhance security. measures for remote sites and outer station property and assets, while also facilitating live feedback to the headquarters and enabling remote access.