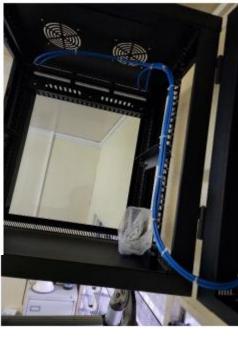

### **Integrated Solution**

o ECS delivered a comprehensive integrated solution in response to the task of designing and installing a CCTV system for all of WAF's sites, encompassing the headquarters, local town offices, and outer stations. The primary objectives were to enhance security. measures for remote sites and outer station property and assets, while also facilitating live feedback to the headquarters and enabling remote access.

#### **Business Value Delivered**

- IDIS DirectIP NVR's installed are fully The integrated CCTV solution provided by ECS for WAF resulted in significant business value across several key areas:
  - Enhanced Security.
  - o Risk Mitigation.
  - Operational Efficiency.
  - Remote Accessibility and flexibility.
  - Compliance and regulatory requirements.