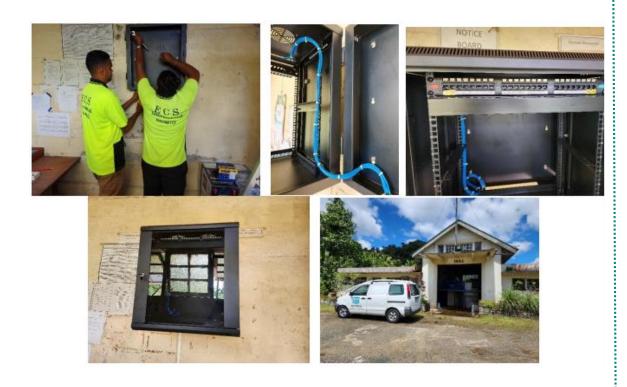

### Water Authority of Fiji – Design and Install CCTV Solution

- ECS was tasked to design and install CCTV system for all of WAF site. The site included HQ, local town office and outer stations.
- To secure remote sites and outer station property and assets.
- Provide live feed back to HQ and enable remote access.

### **Integrated Solution**

o ECS delivered a comprehensive integrated solution in response to the task of designing and installing a CCTV system for all of WAF's sites, encompassing the headquarters, local town offices, and outer stations. The primary objectives were to enhance security. measures for remote sites and outer station property and assets, while also facilitating live feedback to the headquarters and enabling remote access.

#### **Business Value Delivered**

- IDIS DirectIP NVR's installed are fully The integrated CCTV solution provided by ECS for WAF resulted in significant business value across several key areas:
  - Enhanced Security.
  - o Risk Mitigation.
  - Operational Efficiency.
  - Remote Accessibility and flexibility.
  - Compliance and regulatory requirements.