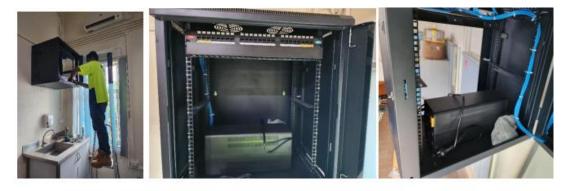

### **Integrated Solution**

o ECS delivered a comprehensive integrated solution in response to the task of designing and installing a CCTV system for all of WAF's sites, encompassing the headquarters, local town offices, and outer stations. The primary objectives were to enhance security. measures for remote sites and outer station property and assets, while also facilitating live feedback to the headquarters and enabling remote access.

#### **Business Value Delivered**

- IDIS DirectIP NVR's installed are fully The integrated CCTV solution provided by ECS for WAF resulted in significant business value across several key areas:
  - Enhanced Security.
  - o Risk Mitigation.
  - Operational Efficiency.
  - Remote Accessibility and flexibility.
  - Compliance and regulatory requirements.