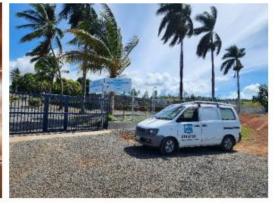

### Water Authority of Fiji – Design and Install CCTV Solution

- ECS was tasked to design and install CCTV system for all of WAF site. The site included HQ, local town office and outer stations.
- To secure remote sites and outer station property and assets.
- Provide live feed back to HQ and enable remote access.

### **Integrated Solution**

o ECS delivered a comprehensive integrated solution in response to the task of designing and installing a CCTV system for all of WAF's sites, encompassing the headquarters, local town offices, and outer stations. The primary objectives were to enhance security. measures for remote sites and outer station property and assets, while also facilitating live feedback to the headquarters and enabling remote access.