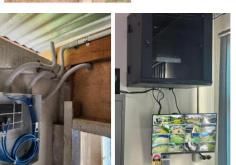

### Water Authority of Fiji – Design and Install CCTV Solution

- ECS was tasked to design and install CCTV system for all of WAF site. The site included HQ, local town office and outer stations.
- To secure remote sites and outer station property and assets.
- Provide live feed back to HQ and enable remote access.

### **Integrated Solution**

o ECS delivered a comprehensive integrated solution in response to the task of designing and installing a CCTV system for all of WAF's sites, encompassing the headquarters, local town offices, and outer stations. The primary objectives were to enhance security. measures for remote sites and outer station property and assets, while also facilitating live feedback to the headquarters and enabling remote access.

#### **Business Value Delivered**

- IDIS DirectIP NVR's installed are fully The integrated CCTV solution provided by ECS for WAF resulted in significant business value across several key areas:
  - Enhanced Security.
  - o Risk Mitigation.
  - Operational Efficiency.
  - Remote Accessibility and flexibility.
  - Compliance and regulatory requirements.