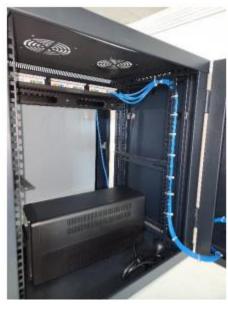

### **Integrated Solution**

o ECS delivered a comprehensive integrated solution in response to the task of designing and installing a CCTV system for all of WAF's sites, encompassing the headquarters, local town offices, and outer stations. The primary objectives were to enhance security. measures for remote sites and outer station property and assets, while also facilitating live feedback to the headquarters and enabling remote access.

#### **Business Value Delivered**

- IDIS DirectIP NVR's installed are fully The integrated CCTV solution provided by ECS for WAF resulted in significant business value across several key areas:
  - Enhanced Security.
  - o Risk Mitigation.
  - Operational Efficiency.
  - Remote Accessibility and flexibility.
  - Compliance and regulatory requirements.