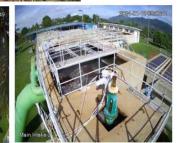

### Water Authority of Fiji – Design and Install CCTV Solution

- ECS was tasked to design and install CCTV system for all of WAF site. The site included HQ, local town office and outer stations.
- To secure remote sites and outer station property and assets.
- Provide live feed back to HQ and enable remote access.

### **Integrated Solution**

o ECS delivered a comprehensive integrated solution in response to the task of designing and installing a CCTV system for all of WAF's sites, encompassing the headquarters, local town offices, and outer stations. The primary objectives were to enhance security. measures for remote sites and outer station property and assets, while also facilitating live feedback to the headquarters and enabling remote access.