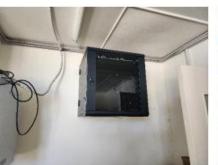

### Water Authority of Fiji – Design and Install CCTV Solution

- ECS was tasked to design and install CCTV system for all of WAF site. The site included HQ, local town office and outer stations.
- To secure remote sites and outer station property and assets.
- Provide live feed back to HQ and enable remote access.

### **Integrated Solution**

o ECS delivered a comprehensive integrated solution in response to the task of designing and installing a CCTV system for all of WAF's sites, encompassing the headquarters, local town offices, and outer stations. The primary objectives were to enhance security. measures for remote sites and outer station property and assets, while also facilitating live feedback to the headquarters and enabling remote access.