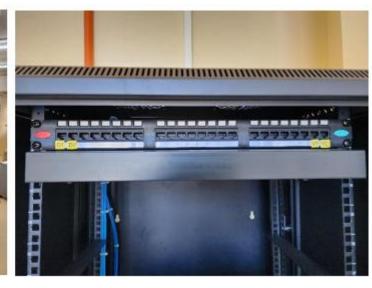

### Water Authority of Fiji – Design and Install CCTV Solution

- ECS was tasked to design and install CCTV system for all of WAF site. The site included HQ, local town office and outer stations.
- To secure remote sites and outer station property and assets.
- Provide live feed back to HQ and enable remote access.

### **Integrated Solution**

o ECS delivered a comprehensive integrated solution in response to the task of designing and installing a CCTV system for all of WAF's sites, encompassing the headquarters, local town offices, and outer stations. The primary objectives were to enhance security. measures for remote sites and outer station property and assets, while also facilitating live feedback to the headquarters and enabling remote access.