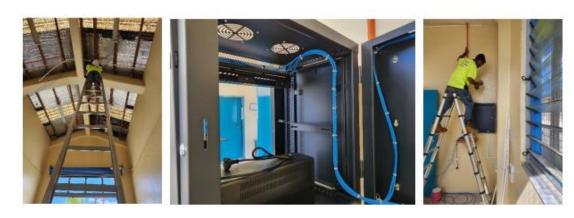

### **Integrated Solution**

o ECS delivered a comprehensive integrated solution in response to the task of designing and installing a CCTV system for all of WAF's sites, encompassing the headquarters, local town offices, and outer stations. The primary objectives were to enhance security. measures for remote sites and outer station property and assets, while also facilitating live feedback to the headquarters and enabling remote access.

#### **Business Value Delivered**

- IDIS DirectIP NVR's installed are fully The integrated CCTV solution provided by ECS for WAF resulted in significant business value across several key areas:
  - Enhanced Security.
  - o Risk Mitigation.
  - Operational Efficiency.
  - Remote Accessibility and flexibility.
  - Compliance and regulatory requirements.