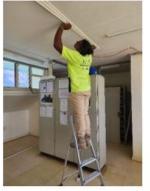

### Water Authority of Fiji – Design and Install CCTV Solution

- ECS was tasked to design and install CCTV system for all of WAF site. The site included HQ, local town office and outer stations.
- To secure remote sites and outer station property and assets.
- Provide live feed back to HQ and enable remote access.

### **Integrated Solution**

o ECS delivered a comprehensive integrated solution in response to the task of designing and installing a CCTV system for all of WAF's sites, encompassing the headquarters, local town offices, and outer stations. The primary objectives were to enhance security. measures for remote sites and outer station property and assets, while also facilitating live feedback to the headquarters and enabling remote access.

#### **Business Value Delivered**

- IDIS DirectIP NVR's installed are fully The integrated CCTV solution provided by ECS for WAF resulted in significant business value across several key areas:
  - Enhanced Security.
  - o Risk Mitigation.
  - Operational Efficiency.
  - Remote Accessibility and flexibility.
  - Compliance and regulatory requirements.