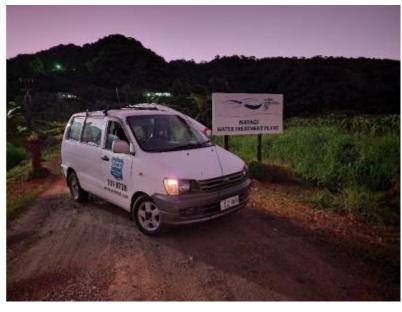

ary objectives were to enhance security. measures for remote sites and outer station property and assets, while also facilitating live feedback to the headquarters and enabling remote access.



#### **Business Value Delivered**

- IDIS DirectIP NVR's installed are fully The integrated CCTV solution provided by ECS for WAF resulted in significant business value across several key areas:
  - Enhanced Security.
  - o Risk Mitigation.
  - Operational Efficiency.
  - Remote Accessibility and flexibility.
  - Compliance and regulatory requirements.

WAF Suva HQ





Nagado - Nadi Water Treatment Plant























#### **WAF Naboro STP**











#### **WAF Lautoka STP**





### **WAF Deuba WTP**





### **WAF Korovou WTP**





### **WAF Rakiraki WTP**





### WAF Nayagi WTP





#### **WAF Savura WTP**



### **WAF Waila WTP**



















#### **WAF Waiwai WTP**













#### **WAF Vatukoula WTP**







### **WAF Nagado WTP**







### WAF Lautoka WTP (Buabua)