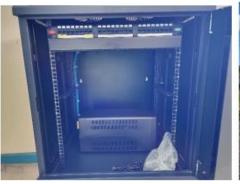

#### **Business Value Delivered**

- IDIS DirectIP NVR's installed are fully The integrated CCTV solution provided by ECS for WAF resulted in significant business value across several key areas:
  - Enhanced Security.
  - o Risk Mitigation.
  - Operational Efficiency.
  - Remote Accessibility and flexibility.
  - Compliance and regulatory requirements.