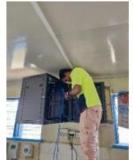

### Water Authority of Fiji – Design and Install CCTV Solution

- ECS was tasked to design and install CCTV system for all of WAF site. The site included HQ, local town office and outer stations.
- To secure remote sites and outer station property and assets.
- Provide live feed back to HQ and enable remote access.

### **Integrated Solution**

o ECS delivered a comprehensive integrated solution in response to the task of designing and installing a CCTV system for all of WAF's sites, encompassing the headquarters, local town offices, and outer stations. The primary objectives were to enhance security. measures for remote sites and outer station property and assets, while also facilitating live feedback to the headquarters and enabling remote access.