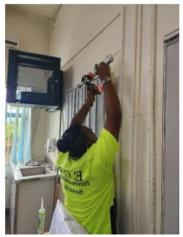

### **Integrated Solution**

o ECS delivered a comprehensive integrated solution in response to the task of designing and installing a CCTV system for all of WAF's sites, encompassing the headquarters, local town offices, and outer stations. The primary objectives were to enhance security. measures for remote sites and outer station property and assets, while also facilitating live feedback to the headquarters and enabling remote access.

#### **Business Value Delivered**

- IDIS DirectIP NVR's installed are fully The integrated CCTV solution provided by ECS for WAF resulted in significant business value across several key areas:
  - Enhanced Security.
  - o Risk Mitigation.
  - Operational Efficiency.
  - Remote Accessibility and flexibility.
  - Compliance and regulatory requirements.