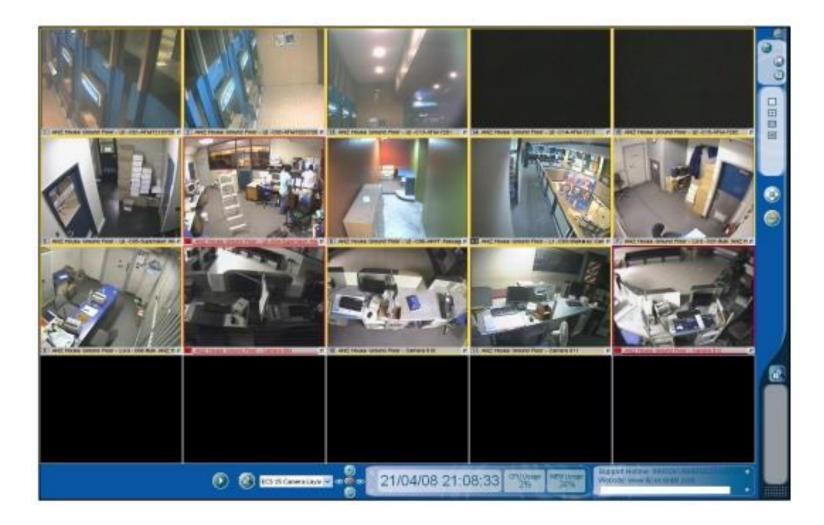

#### Client Requirements

- Surveillance cameras were installed throughout every branch, including dedicated ATM cameras and coverage for cashiers to ensure secure handling and traceability of transactions. These measures were integral to preventing fraud and managing asset risks effectively.
- Additionally, a comprehensive archive of footage was maintained to facilitate audits and investigations as needed.

#### Integrated Solution

- The integrated solution provided encompassed the deployment of CCTV systems across all branches, including specialized ATM cameras and coverage for cashiers to ensure secure transaction handling and traceability.
- This comprehensive approach effectively contributed to fraud prevention and asset risk management.
  Furthermore, the solution included the establishment of a robust footage archive, facilitating seamless audits and investigations whenever necessary.

#### **Business Value Delivered**

 The business value delivered through the integrated solution was substantial. By implementing CCTV systems across all branches, including specialized cameras for ATMs and cashiers, the bank enhanced security measures significantly. This comprehensive approach not only contributed to fraud prevention but also mitigated risks associated with asset management. Additionally, the establishment of a robust footage archive provided invaluable support for audits and investigations, ensuring operational integrity and bolstering customer trust. Photos